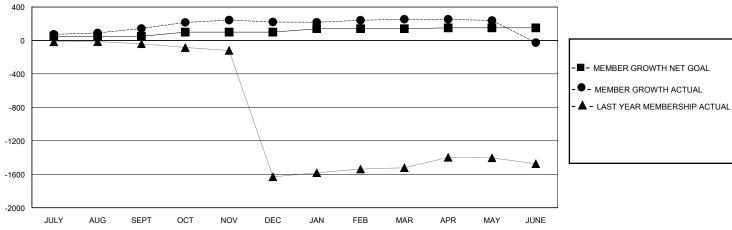

## GOALS AND ACTUAL MEMBERS CUMULATIVE

|                  |     | 1                               | ir———————————————————————————————————— |                |       |
|------------------|-----|---------------------------------|----------------------------------------|----------------|-------|
| DROPPED CLUBS: 1 |     | 52 CLUBS OF 103 ADDED 1 OR MORE | GENDER DISTRIBUTION                    |                |       |
|                  |     | NEW MEMBERS                     | MALE                                   | 1,793 (75.15%) |       |
|                  |     | 4                               | FEMALE                                 | 593 (24.85%)   |       |
| DROPPED MEMBERS  |     |                                 |                                        | . ,            |       |
| DECEASED         | 7   | CLICK HERE FOR CUMULATIVE       | TOTAL FAMILY UNIT MEMBERS              |                | 1,083 |
| CLUB CANCELLED   | 10  | MEMBERSHIP DATA                 | FAMILY MEMBERS PAYING HALF             |                | 004   |
| OTHER            | 506 | _                               |                                        |                | 601   |
| TOTAL            | 523 |                                 | 2525                                   |                |       |

### GMT: LOCATION REP OF BANGLADESH

**GMT CA** 

| Clubs                 |               |           |               | Members               |                        |                         |                                                    |  |
|-----------------------|---------------|-----------|---------------|-----------------------|------------------------|-------------------------|----------------------------------------------------|--|
| RESULTS FOR 2019-2020 |               |           |               | RESULTS FOR 2019-2020 |                        |                         |                                                    |  |
| QUARTER               | NEW CLUB GOAL | NEW CLUBS | DROPPED CLUBS | QUARTER MEMI          | BER GROWTH NET<br>GOAL | MEMBER GROWTH<br>ACTUAL | DROPPED<br>MEMBERS ACTUAL<br>(including transfers) |  |
| JULY/AUG/SEPT         | 5             | 5         | 0             | JULY/AUG/SEPT         | 50                     | 158                     | 13                                                 |  |
| OCT/NOV/DEC           | 1             | 4         | 0             | OCT/NOV/DEC           | 50                     | 181                     | 103                                                |  |
| JAN/FEB/MAR           | 1             | 0         | 1             | JAN/FEB/MAR           | 40                     | 79                      | 43                                                 |  |
| APR/MAY/JUNE          | 0             | 0         | 0             | APR/MAY/JUNE          | 10                     | 102                     | 364                                                |  |