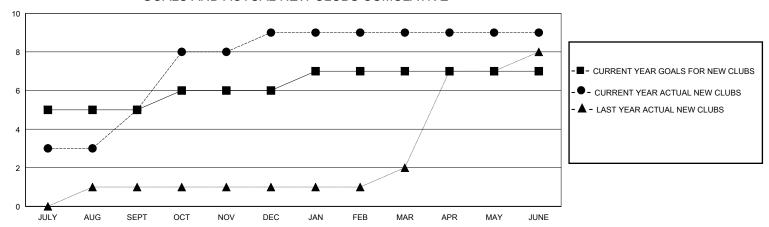

#### GOALS AND ACTUAL NEW CLUBS CUMULATIVE

### GMT: LOCATION REP OF BANGLADESH

**GMT CA** 

| Clubs                 |               |           |               | Members               |                        |                         |                                                    |  |
|-----------------------|---------------|-----------|---------------|-----------------------|------------------------|-------------------------|----------------------------------------------------|--|
| RESULTS FOR 2019-2020 |               |           |               | RESULTS FOR 2019-2020 |                        |                         |                                                    |  |
| QUARTER               | NEW CLUB GOAL | NEW CLUBS | DROPPED CLUBS | QUARTER MEMI          | BER GROWTH NET<br>GOAL | MEMBER GROWTH<br>ACTUAL | DROPPED<br>MEMBERS ACTUAL<br>(including transfers) |  |
| JULY/AUG/SEPT         | 5             | 5         | 0             | JULY/AUG/SEPT         | 50                     | 158                     | 13                                                 |  |
| OCT/NOV/DEC           | 1             | 4         | 0             | OCT/NOV/DEC           | 50                     | 181                     | 103                                                |  |
| JAN/FEB/MAR           | 1             | 0         | 1             | JAN/FEB/MAR           | 40                     | 79                      | 43                                                 |  |
| APR/MAY/JUNE          | 0             | 0         | 0             | APR/MAY/JUNE          | 10                     | 102                     | 364                                                |  |